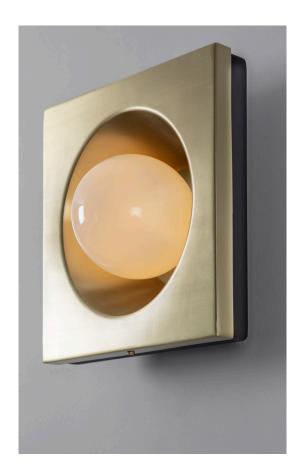

# KINS WALL LIGHT

Versatile wall light. Square brass reflector with an opal glass globe at its centre, creating a warm and generous glow. Use as a single light on a feature wall or in multiples to dramatic effect.

#### **MATERIALS**

Brass, aluminium, glass

#### **FINISHES**

Brushed brass lacquered as standard Powder coated metal work Custom finishes available