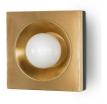

# KINS WALL LIGHT

Versatile wall light. Square brass reflector with an opal glass globe at its centre, creating a warm and generous glow. Use as a single light on a feature wall or in multiples to dramatic effect.

## PRODUCT CODE

KNS0020 - Kins Wall Light - Black KNS0021 - Kins Wall Light - White