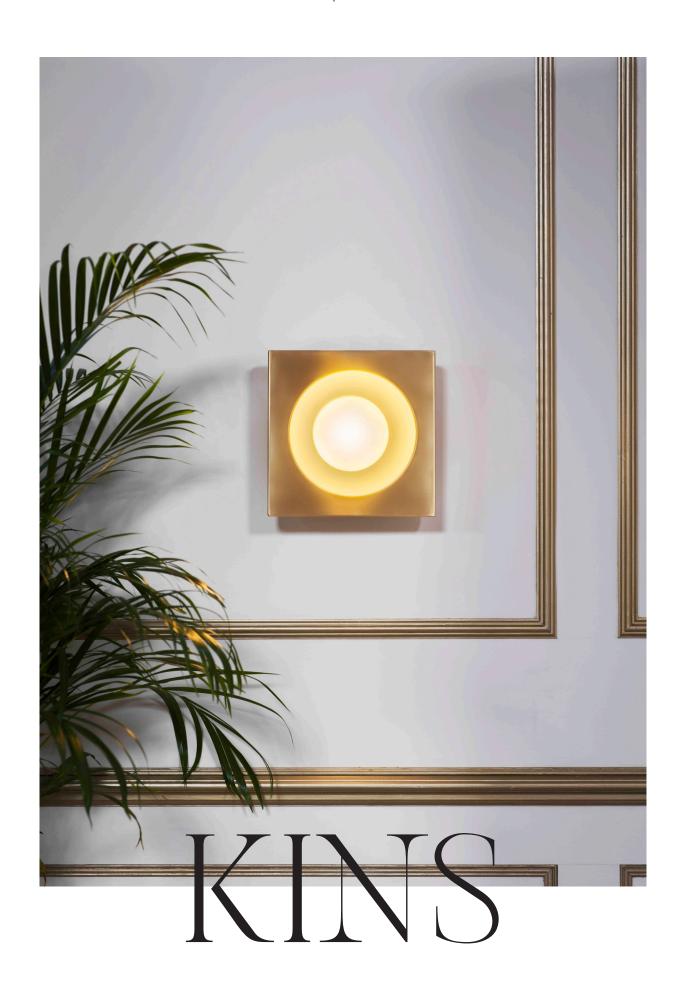

# KINS WALL LIGHT

Versatile wall light. Square brass reflector with an opal glass globe at its centre, creating a warm and generous glow. Use as a single light on a feature wall or in multiples to dramatic effect.

# **DESIGN NOTES**

Kins is deeply glamorous but the design has humble origins: it was inspired by the sink of an old-school VW camper van which has a very pure, very pleasing aesthetic. We like to think it's come a long way since then.