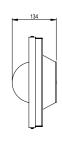

# KINS WALL LIGHT

Versatile wall light. Square brass reflector with an opal glass globe at its centre, creating a warm and generous glow. Use as a single light on a feature wall or in multiples to dramatic effect.

# WALL PLATE

Ø 124mm round wall plate 89mm/3.5in mounting positions