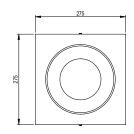

# KINS WALL LIGHT

Versatile wall light. Square brass reflector with an opal glass globe at its centre, creating a warm and generous glow. Use as a single light on a feature wall or in multiples to dramatic effect.

# WALL PLATE

Ø 124mm round wall plate 89mm/3.5in mounting positions